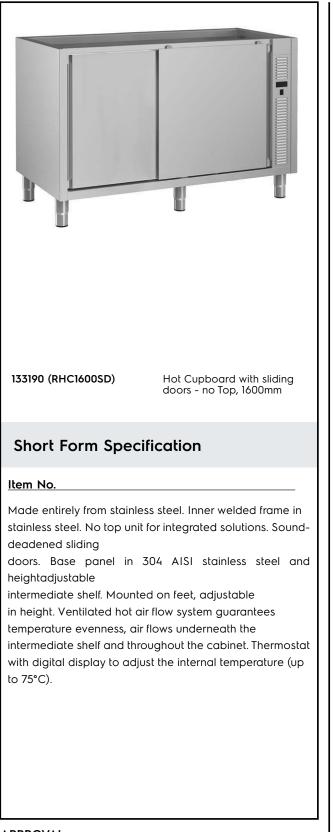

### Construction

- Reinforced side and base panel in 304 AISI stainless steel.
- 304 AISI stainless steel feet, 200 mm high and 54 mm in diameter, adjustable by -50/+30 mm.
- Inner welded frame in stainless steel to guarantee superior strength and stability.
- Equipped with intermediate shelf which can be positioned at three different heights.
- Sturdy sound-deadened sliding doors on tracks located flush to the front of the frame.
- Easy access to the cupboard interior on all lengths guaranteed by the use of only 2 doors.
- Without top for integrated solutions.

## **Main Features**

- Ideal for central positioning in the kitchen, either as island installation or back to back.
- Handles in stainless steel for better hygiene and reliability.
- Sturdiness, stability and reliability of table accurately tested.