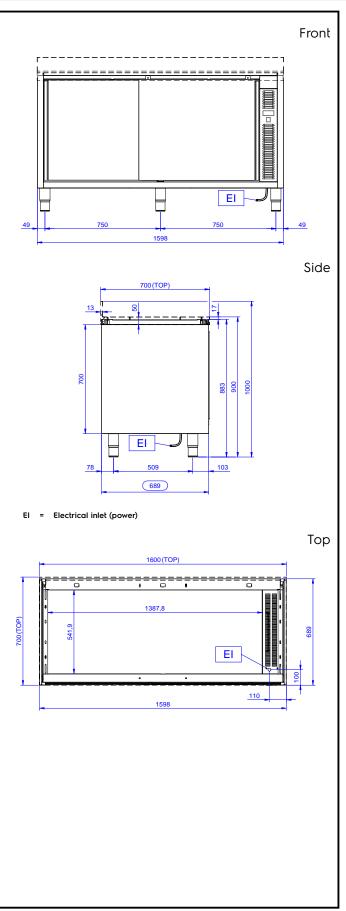

### Electric

| Supply voltage:220-240 V/1N ph/50/60 HzTotal Watts:2.4 kWKey Information:1430 mmCabinet width:1430 mmCabinet depth:645 mmCabinet height:610 mmExternal dimensions, Width:1589 mmExternal dimensions, Depth:689 mmExternal dimensions, Height:883 mmNumber and type of doors:2 SlidingNet weight:66 kg |                                                                                                                                                              |                                                              |
|-------------------------------------------------------------------------------------------------------------------------------------------------------------------------------------------------------------------------------------------------------------------------------------------------------|--------------------------------------------------------------------------------------------------------------------------------------------------------------|--------------------------------------------------------------|
| Cabinet width:1430 mmCabinet depth:645 mmCabinet height:610 mmExternal dimensions, Width:1589 mmExternal dimensions, Depth:689 mmExternal dimensions, Height:883 mmNumber and type of doors:2 Sliding                                                                                                 | ,                                                                                                                                                            | -                                                            |
| Cabinet depth:645 mmCabinet height:610 mmExternal dimensions, Width:1589 mmExternal dimensions, Depth:689 mmExternal dimensions, Height:883 mmNumber and type of doors:2 Sliding                                                                                                                      | Key Information:                                                                                                                                             |                                                              |
| Net weight: 00 kg                                                                                                                                                                                                                                                                                     | Cabinet depth:<br>Cabinet height:<br>External dimensions, Width:<br>External dimensions, Depth:<br>External dimensions, Height:<br>Number and type of doors: | 645 mm<br>610 mm<br>1589 mm<br>689 mm<br>883 mm<br>2 Sliding |
|                                                                                                                                                                                                                                                                                                       | Net weight:                                                                                                                                                  | оо кд                                                        |